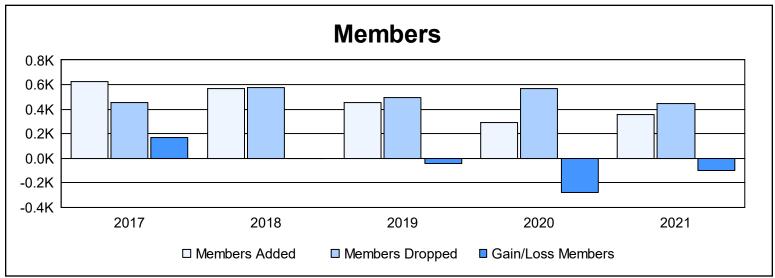

| Year      | New<br>Clubs | Dropped<br>Clubs | Gain/<br>Loss<br>Clubs | New<br>Members | Charter<br>Members | Reinstate<br>Members | Transfer<br>Members | Total<br>Member<br>Added | Total<br>Members<br>Dropped | Gain/<br>Loss<br>Members |
|-----------|--------------|------------------|------------------------|----------------|--------------------|----------------------|---------------------|--------------------------|-----------------------------|--------------------------|
| 2016-2017 | 6            | 2                | 4                      | 428            | 162                | 8                    | 26                  | 624                      | 452                         | 172                      |
| 2017-2018 | 3            | 11               | -8                     | 400            | 115                | 25                   | 31                  | 571                      | 574                         | -3                       |
| 2018-2019 | 4            | 2                | 2                      | 307            | 110                | 11                   | 22                  | 450                      | 497                         | -47                      |
| 2019-2020 | 1            | 10               | -9                     | 213            | 33                 | 19                   | 23                  | 288                      | 565                         | -277                     |
| 2020-2021 | 0            | 6                | -6                     | 297            | 9                  | 24                   | 22                  | 352                      | 449                         | -97                      |
| Average   | 3            | 6                | -3                     | 329            | 86                 | 17                   | 25                  | 457                      | 507                         | -50                      |