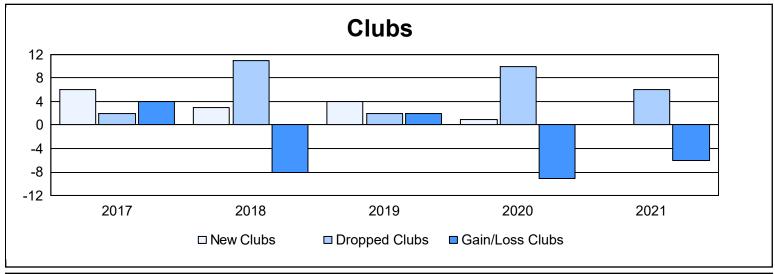

| Year      | New<br>Clubs | Dropped<br>Clubs | Gain/<br>Loss<br>Clubs | New<br>Members | Charter<br>Members | Reinstate<br>Members | Transfer<br>Members | Total<br>Member<br>Added | Total<br>Members<br>Dropped | Gain/<br>Loss<br>Members |
|-----------|--------------|------------------|------------------------|----------------|--------------------|----------------------|---------------------|--------------------------|-----------------------------|--------------------------|
| 2016-2017 | 6            | 2                | 4                      | 428            | 162                | 8                    | 26                  | 624                      | 452                         | 172                      |
| 2017-2018 | 3            | 11               | -8                     | 400            | 115                | 25                   | 31                  | 571                      | 574                         | -3                       |
| 2018-2019 | 4            | 2                | 2                      | 307            | 110                | 11                   | 22                  | 450                      | 497                         | -47                      |
| 2019-2020 | 1            | 10               | -9                     | 213            | 33                 | 19                   | 23                  | 288                      | 565                         | -277                     |
| 2020-2021 | 0            | 6                | -6                     | 297            | 9                  | 24                   | 22                  | 352                      | 449                         | -97                      |
| Average   | 3            | 6                | -3                     | 329            | 86                 | 17                   | 25                  | 457                      | 507                         | -50                      |